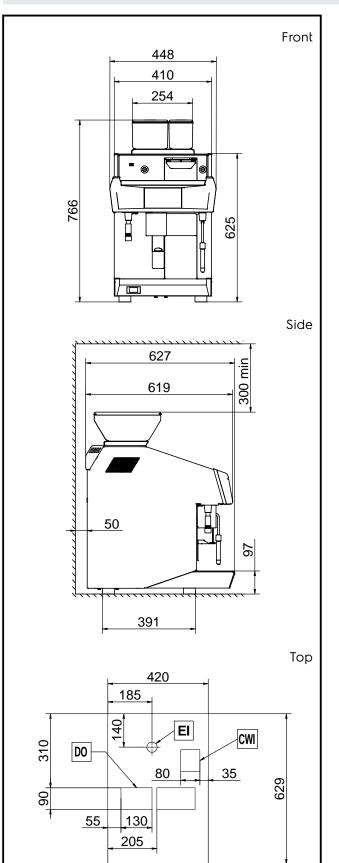

## Coffee System TANGO ACE, 1 group full-automatic machine, Steamair

| Electric                                                                                                                      |                                                   |
|-------------------------------------------------------------------------------------------------------------------------------|---------------------------------------------------|
| Supply voltage:<br>602555 (TANGOACEISA)<br>Electrical power max.:<br>Plug type:                                               | 400 V/3N ph/50 Hz<br>5.2 kW<br>Cable without plug |
| Water:                                                                                                                        |                                                   |
| Cold water temperature<br>(min/max):                                                                                          | 5/60 °C                                           |
| Key Information:                                                                                                              |                                                   |
| External dimensions, Width:<br>External dimensions, Depth:<br>External dimensions, Height:<br>Net weight:<br>Shipping volume: | 448 mm<br>627 mm<br>846 mm<br>103 kg<br>0.69 m³   |
| Sustainability                                                                                                                |                                                   |
| Current consumption:                                                                                                          | 7.5 Amps                                          |