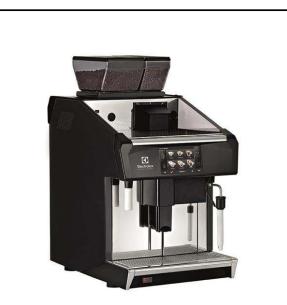

#### Item No.

The super automatic coffee machine Tango<sup>®</sup> Ace impresses its users with an exceptional result in every cup, and the quality of its equipment makes it a highly reliable choice for demanding professional use.

The Tango<sup>®</sup> Ace comes in 3 different colors: shiny white, glossy black and brushed stainless steel, fitted with a new 7" color touch screen user interface. This full automatic coffee machine has a 48 drinks menu, all customizable and comprehensive with the addition of the Cappuccinatore device to process fresh into specialty coffee drinks as cappuccino, latte, mocha...

#### **Main Features**

- 1 group full-automatic machine.
- 6.5 liter steam/coffee boiler.
- Auto cleaning program.
- Steamair milk auto-frother programmable outlet.
- The super automatic coffee machine Tango<sup>®</sup> Ace impresses its users with an exceptional result in every cup, and the quality of its equipment makes it a highly reliable choice for demanding professional use.
- The Tango<sup>®</sup> Ace comes in 3 different colors: shiny white, glossy black and brushed stainless steel, fitted with a new 7" color touch screen user interface. This full automatic coffee machine has a 48 drinks menu, all customizable and comprehensive with the addition of the Cappuccinatore device to process fresh into specialty coffee drinks as cappuccino, latte, mocha...
- Delivery capacity: Espresso 40ml: 220 cups/h Lungo 100ml: 150 cups/h Hot water: 30 L/h